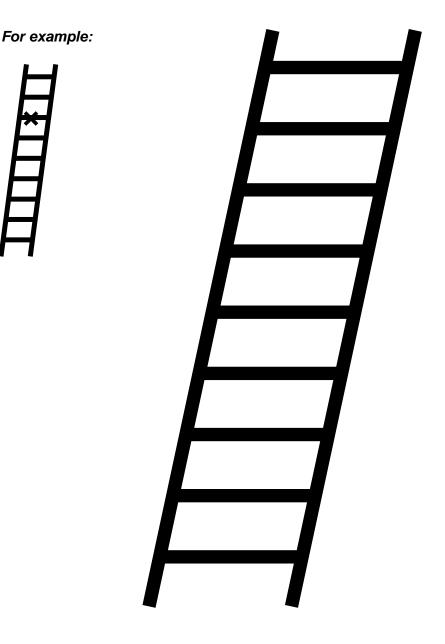

## **Community Ladder**

## **INSTRUCTIONS:**

Think of this ladder as representing a person's status within his or her community. By community we mean friends, family, neighbors, and coworkers.

At the top of this ladder are the people who have the highest standing in their community and are best thought of by other community members. At the bottom are the people who have the lowest standing in their community. The higher up you are on this ladder, the closer you are to the people at the very top and the lower you are, the closer you are to the people at the very bottom.

Where would you place yourself on this ladder? Please, place an "X" on the rung where you think you stand at this time in your life, relative to other people in your community.